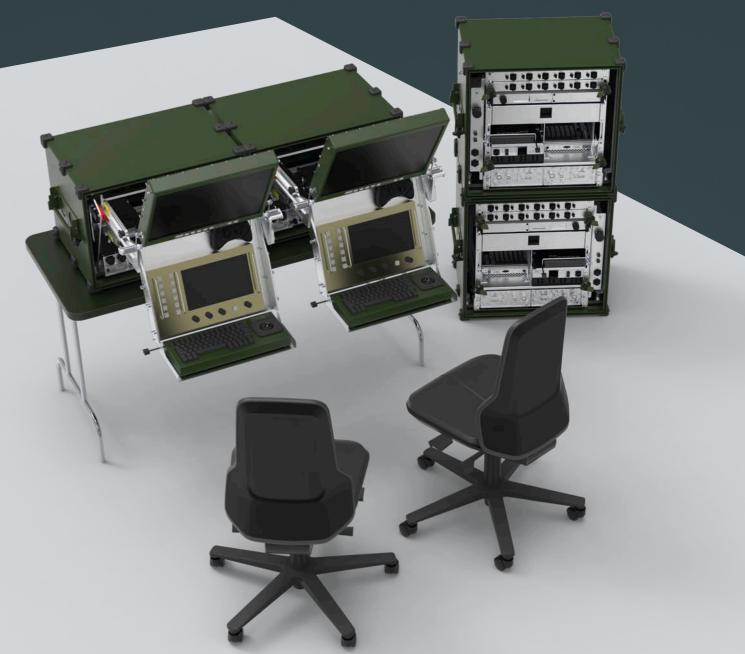

## **Tactical Workstation**

Command with Precision

**Effortless Operation** - Seamless control of diverse unmanned systems. Our interface is intuitive, ensuring quick adaptation to any vehicle type.

**Designed for the Field** - Mobility is key. The workstation's lightweight build allows for rapid deployment, making any location a potential command center.

**Ergonomic for Efficiency** - Built for comfort, the ergonomic setup reduces fatigue, enabling longer operational periods without compromising performance.

**Power in Portability** - Compact yet powerful, it handles complex tasks effortlessly. It's the ideal combination of efficiency and convenience.

**Your Mission, Our Technology** - We're dedicated to your success. With our Tactical Workstation, you're equipped to face the challenges of tomorrow, today.