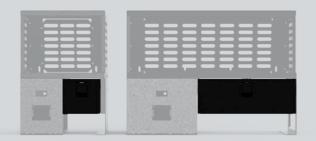

### **Full Cargo**

Half Cargo

Safety storage for items of value

Multi section storage

#### Modular system

The UTILITY storage system is modular and can be customised to fit your vehicle and your needs. The Safety Storage drawers can be customised in size and installed side by side if the need for additional safe storage is prioritized.

The base frame can be installed with or without the Top shelf in order to best fit your needs. The Multi-section storage can also be ordered in different sizes depending on your need for storage of non-essential equipment.