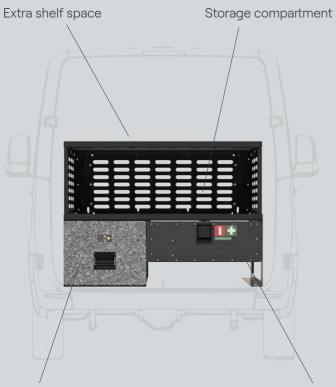

### **Full Cargo**

Half Cargo

Safety storage for items of value

Multi section storage

# Storage Compartment

#### Features

- Storage Compartment for estate vehicles
- Easy access from the vehicle trunk
- Pull-out access with up to 90% extension
- Designed to be combined with Safety Storage behind the rear seat
- Can be offered with customised inserts to safely secure your equipment during transportation