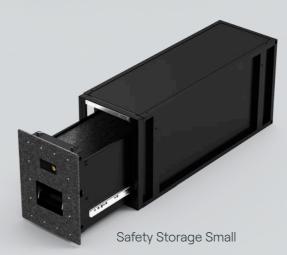

# Safety Storage AUTO

Challenge Intruders - Ultimate security, accessible only by keyholders. **Ultimate Security** - Equipped with six locking pistons, ensuring your valuables are always protected.

Intelligent Alerts - Advanced sensors display open/closed and locked/unlocked statuses, connectable to your dashboard for instant notifications.

**Engineered for Endurance** - Created for durability, ensuring consistent performance over time.

Discreet Design - Its sophisticated, hidden design merges flawlessly with your car's interior, making it virtually unnoticeable from the exterior.

Versatile Placement - Offering flexible installation options, with a compact design, it's optimised to fit smaller vehicles, behind the back seat or in the trunk.

Lock cylinder with key access

#### Features

- Designed to be fitted inside a trunk in sedan vehicles
- Designed to be fitted behind the rear seat in estate vehicles
- The size of Safety storage can be customised to fit your needs
- Fulfills SS-EN 1627 / RC 3
- Fulfills SS-EN 1630 / A1 & A2
- Designed for lock cylinder according to SSF 3522
- Indicator light for driver
- Weapon storage with soft case