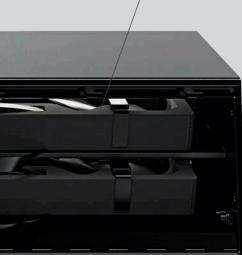

# Safety Storage UTILITY

Challenge Intruders - Ultimate security, accessible only by keyholders.

Ultimate Security - Equipped with four locking pistons, ensuring your valuables are always protected

**Force-Resistant Lock** - The handle disconnects from the locking pistons when secured, preventing forced entry.

Intelligent Alerts - Advanced sensors display open/closed and locked/unlocked statuses, connectable to your dashboard for instant notifications.

Engineered for Endurance - Slides are built to bear high loads, ensuring lasting performance.

Easy Access - With over 90% extension, enjoy a clear view and easy reach of all your items.

### **Full Cargo**

Half Cargo

Safety storage for items of value

Multi section storage