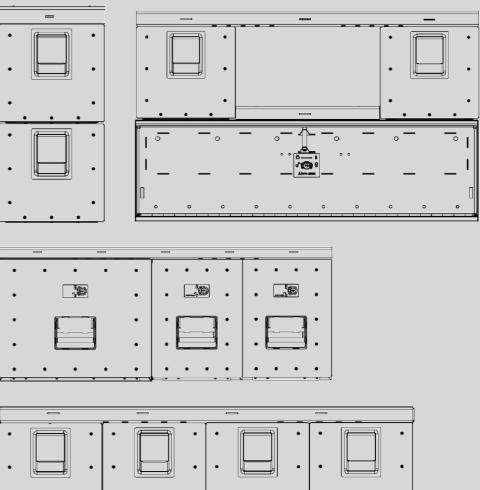

# **Build your own set up with** our modular solution of the Safety Storage UTILITY-system

#### Modular system

The UTILITY storage system is modular and can be customised to fit your vehicle and your needs. The Safety Storage drawers can be customised in size and installed side by side if the need for additional safe storage is prioritized.

The base frame can be installed with or without the Top shelf in order to best fit your needs. The Multi-section storage can also be ordered in different sizes depending on your need for storage of non-essential equipment.

All storage units can be fitted with customised inserts in order to safely secure your equipment during transport.