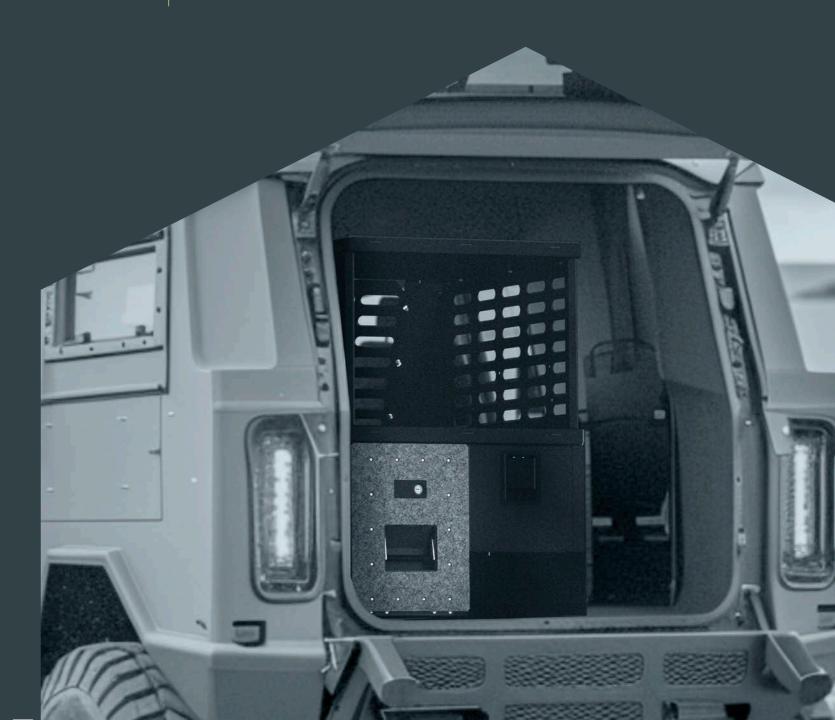

# Safety Storage UTILITY

Challenge Intruders - Ultimate security, accessible only by keyholders.

Ultimate Security - Equipped with four locking pistons, ensuring your valuables are always protected

**Force-Resistant Lock** - The handle disconnects from the locking pistons when secured, preventing forced entry.

Intelligent Alerts - Advanced sensors display open/closed and locked/unlocked statuses, connectable to your dashboard for instant notifications.

Engineered for Endurance - Slides are built to bear high loads, ensuring lasting performance.

Easy Access - With over 90% extension, enjoy a clear view and easy reach of all your items.

### **Full Cargo**

Half Cargo

Safety storage for items of value

Multi section storage