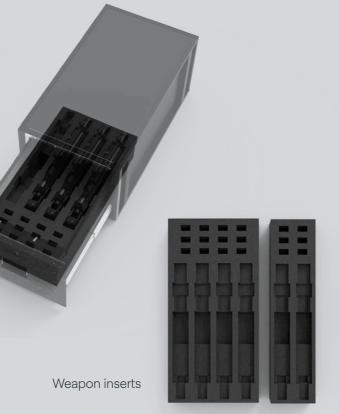

## Weapon Storage

#### **Features**

- Specially designed inserts
- Inserts for weapons or reinforcement weapons
- Inserts for ammunition
  combined with weapons
- Custom designs available depending on what you need to safely store away

All storage units can be fitted with customised inserts in order to safely secure your equipment during transport.