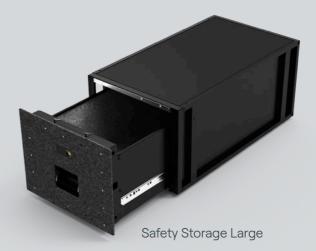

# Safety Storage UTILITY

Challenge Intruders - Ultimate security, accessible only by keyholders.

Ultimate Security - Equipped with four locking pistons, ensuring your valuables are always protected

**Force-Resistant Lock** - The handle disconnects from the locking pistons when secured, preventing forced entry.

Intelligent Alerts - Advanced sensors display open/closed and locked/unlocked statuses, connectable to your dashboard for instant notifications.

Engineered for Endurance - Slides are built to bear high loads, ensuring lasting performance.

Easy Access - With over 90% extension, enjoy a clear view and easy reach of all your items.

### **Full Cargo**

Half Cargo

Safety storage for items of value

Multi section storage

### **Features**

- The size of Safety Storage can be customised to fit your needs
- Fulfills SS-EN 1627 / RC 3
- Fulfills SS-EN 1630 / A1 & A2
- Designed for lock cylinder according to SSF 3522
- Modular base with multiple configuration options
- Indicator light for driver
- Pull out drawer
- Easy overview
- Easy access