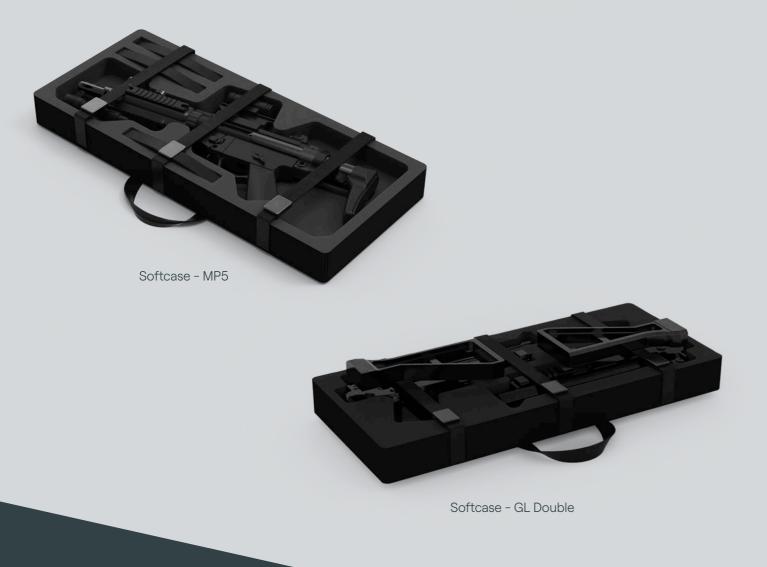

# Weapon & Ammunition **Soft Cases**

#### Features

- Safely secures weapons and ammunition
- Equipped with straps to prevent weapons and ammunition from falling out when carried
- Easy to use carrying handle
- Can be custom designed to your needs. What type of equipment, weapon or ammunition do you need to secure?