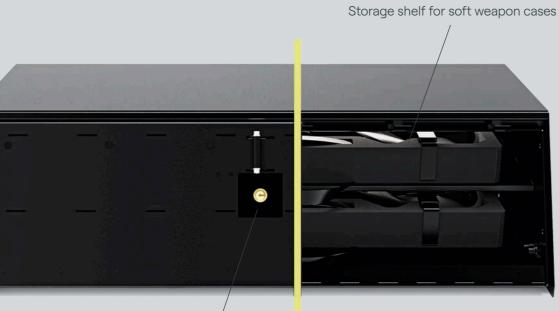

#### Features

- Designed to be fitted inside a trunk in sedan vehicles
- Designed to be fitted behind the rear seat in estate vehicles
- The size of Safety storage can be customised to fit your needs
- Fulfills SS-EN 1627 / RC 3
- Fulfills SS-EN 1630 / A1 & A2
- Designed for lock cylinder according to SSF 3522
- Indicator light for driver
- Weapon storage with soft case

#### Features

- Safely secures weapons and ammunition
- Equipped with straps to prevent weapons and ammunition from falling out when carried
- Easy to use carrying handle
- Can be custom designed to your needs. What type of equipment, weapon or ammunition do you need to secure?