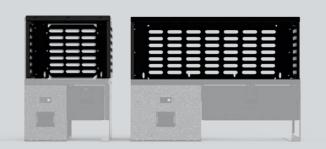

#### Modular system

The UTILITY storage system is modular and can be customised to fit your vehicle and your needs. The Safety Storage drawers can be customised in size and installed side by side if the need for additional safe storage is prioritized.

The base frame can be installed with or without the Top shelf in order to best fit your needs. The Multi-section storage can also be ordered in different sizes depending on your need for storage of non-essential equipment.