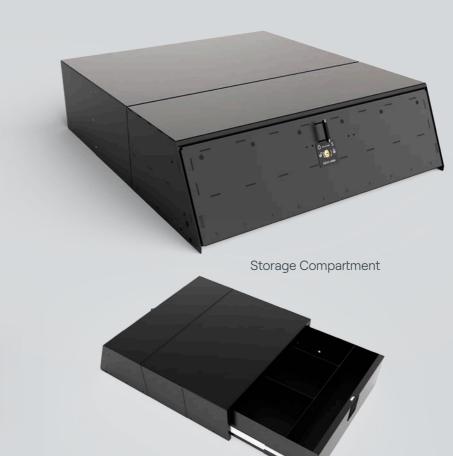

# Storage Compartment

#### Features

- Storage Compartment for estate vehicles
- Easy access from the vehicle trunk
- Pull-out access with up to 90% extension
- Designed to be combined with Safety Storage behind the rear seat
- Can be offered with customised inserts to safely secure your equipment during transportation