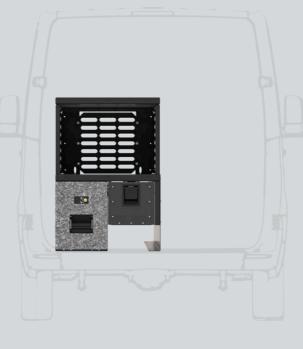

### **Full Cargo**

Half Cargo

Safety storage for items of value

Multi section storage

# Safety Storage

### **Features**

- The size of Safety Storage can be customised to fit your needs
- Fulfills SS-EN 1627 / RC 3
- Fulfills SS-EN 1630 / A1 & A2
- Designed for lock cylinder according to SSF 3522
- Modular base with multiple configuration options
- Indicator light for driver
- Pull out drawer
- Easy overview
- Easy access