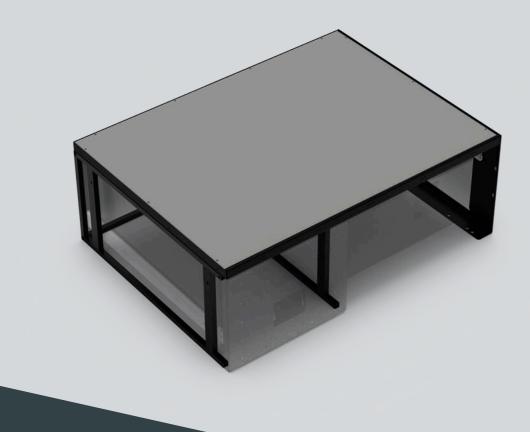

# Safety Storage

### **Features**

- The size of Safety Storage can be customised to fit your needs
- Fulfills SS-EN 1627 / RC 3
- Fulfills SS-EN 1630 / A1 & A2
- Designed for lock cylinder according to SSF 3522
- Modular base with multiple configuration options
- Indicator light for driver
- Pull out drawer
- Easy overview
- Easy access