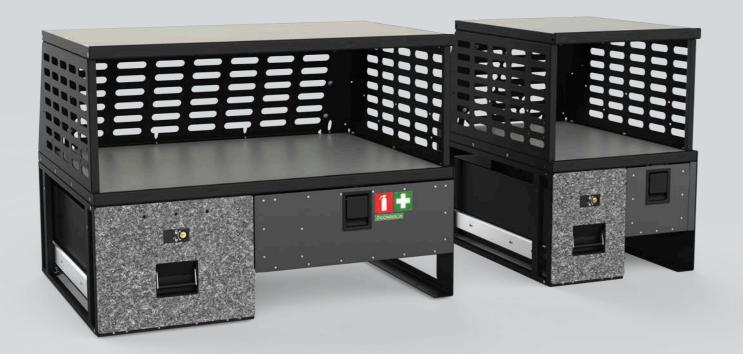

# **Build your own set up with** our modular solution of the Safety Storage UTILITY-system

#### Modular system

The UTILITY storage system is modular and can be customised to fit your vehicle and your needs. The Safety Storage drawers can be customised in size and installed side by side if the need for additional safe storage is prioritized.

The base frame can be installed with or without the Top shelf in order to best fit your needs. The Multi-section storage can also be ordered in different sizes depending on your need for storage of non-essential equipment.

All storage units can be fitted with customised inserts in order to safely secure your equipment during transport.