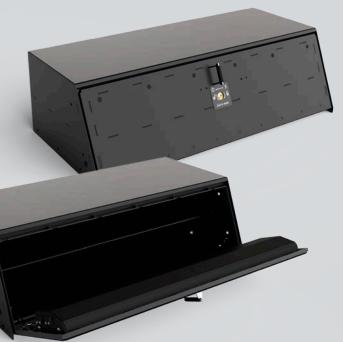

# Safety Storage

### **Features**

- The size of Safety Storage can be customised to fit your needs
- Fulfills SS-EN 1627 / RC 3
- Fulfills SS-EN 1630 / A1 & A2
- Designed for lock cylinder according to SSF 3522
- Modular base with multiple configuration options
- Indicator light for driver
- Pull out drawer
- Easy overview
- Easy access