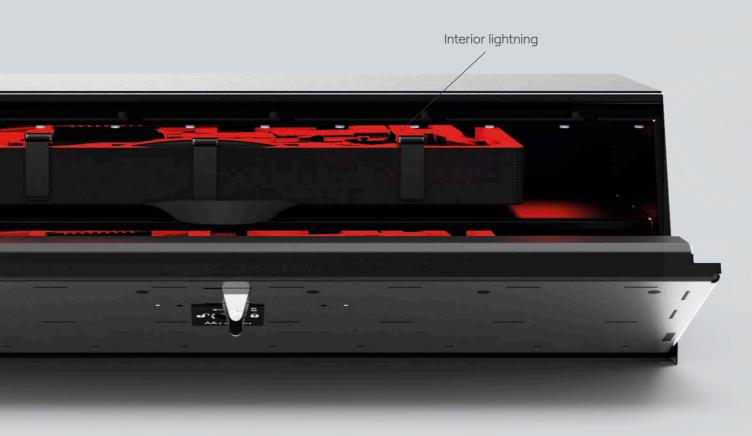

# Safety Storage UTILITY

Challenge Intruders - Ultimate security, accessible only by keyholders.

Ultimate Security - Equipped with four locking pistons, ensuring your valuables are always protected

**Force-Resistant Lock** - The handle disconnects from the locking pistons when secured, preventing forced entry.

Intelligent Alerts - Advanced sensors display open/closed and locked/unlocked statuses, connectable to your dashboard for instant notifications.

Engineered for Endurance - Slides are built to bear high loads, ensuring lasting performance.

Easy Access - With over 90% extension, enjoy a clear view and easy reach of all your items.

### **Full Cargo**

Half Cargo

Safety storage for items of value

Multi section storage